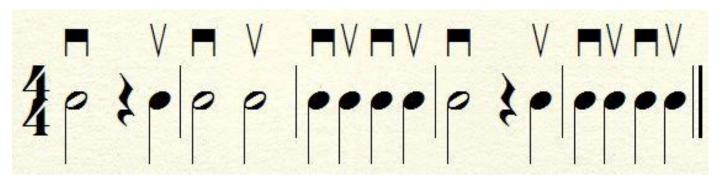

Performance #1 Grading and Feedback

Set the metronome to 60 BPM.
Perform the rhythm on any string and travel the bow to the segments written below.

## Be certain to focus on:

Bow Directions
Correct Bow-Segments
Rhythm
Tempo Precision
Tone Quality

Bow-Segments:

LOWER to MIDDLE to UPPER

|           | Performance #2 Grading and Feedback 5 points are possible for each: |  |
|-----------|---------------------------------------------------------------------|--|
|           | Bow Directions Rhythm Bow-Hold Tonal Quality Correct Bow-Segments   |  |
| Feedback: | TOTAL:                                                              |  |