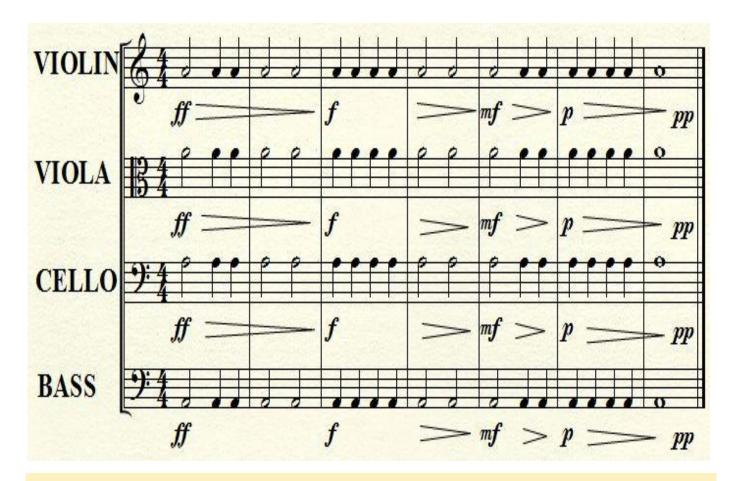

# Performance #3 – Dynamics on the A String

Perform with great tone and create the dynamics below.

Set the metronome to 60 BPM.

Create compelling dynamics while performing the measures below. Be certain to apply well-leveraged motions on all the string levels.

| VIOLIN | 61111 |   |      |    |      | 1111  |       |
|--------|-------|---|------|----|------|-------|-------|
|        | f =   |   | f    | =  | mf > | p ==  | pp pp |
| VIOLA  | 134   | 0 | **** | 00 |      |       | 0     |
|        | ff    |   | f    | >  | mf > | p ==  | — pp  |
| CELLO  | 9:4   | P | ,,,, |    |      |       | 0     |
|        | ff    |   | f    | =  | mf > | p === | - pp  |
| BASS   | 94    | 0 | •••• | 00 |      |       | 0     |
|        | ff =  |   | f    | >  | mf > | p =   | — pp  |